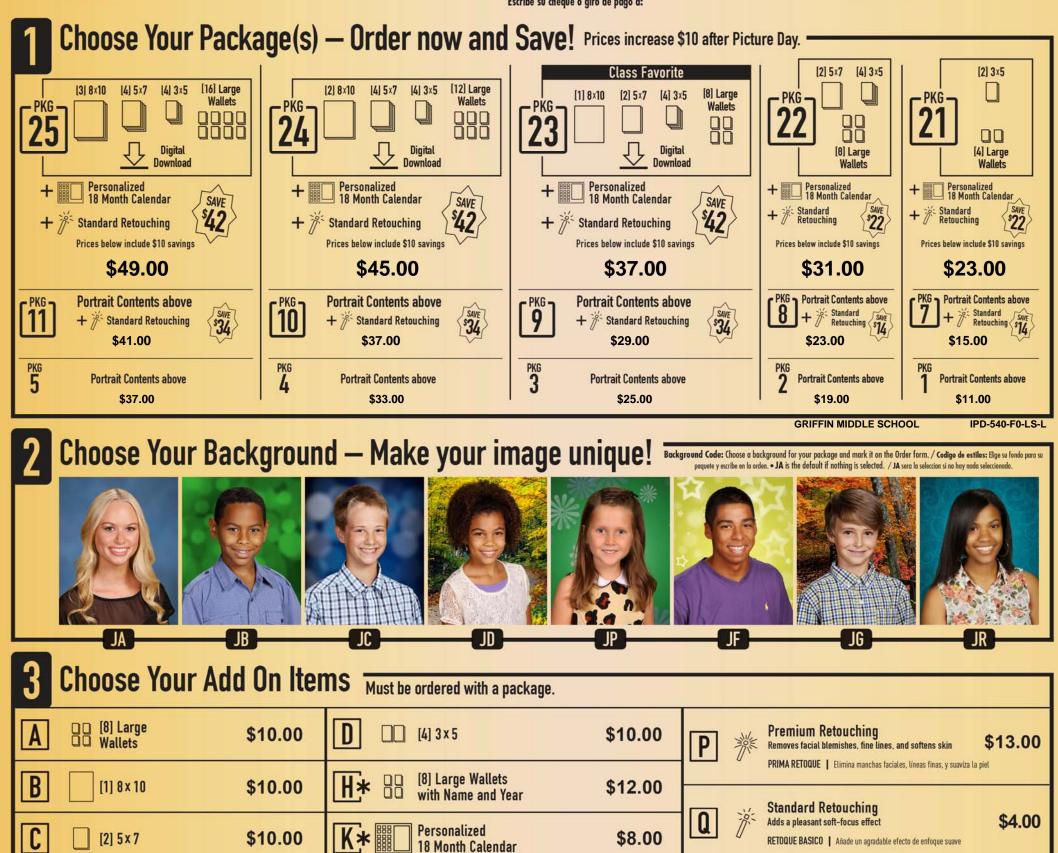

| П | Choose Your Packages Seleccione su paquete |                 |                |                          |  |  |
|---|--------------------------------------------|-----------------|----------------|--------------------------|--|--|
| 4 | Package / Paquete                          | Qty. / Cantidad | Price / Precio | Subtotal / Total Parcial |  |  |
| ı |                                            |                 |                |                          |  |  |
| ı |                                            |                 |                |                          |  |  |
| 1 |                                            |                 |                |                          |  |  |